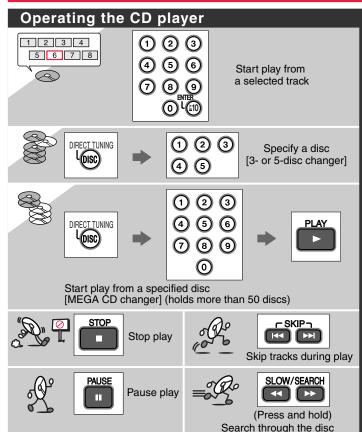

DVD RECORDER







### Operating the DVD recorder



Select drive

### If it does not change

After performing the following operations, press this button again.

- 1. Press [DVD RECORDER].
- While pressing [ENTER], press and hold [8] for approximately 2 seconds.

#### To return

In step 2 above, while pressing [ENTER], press and hold [9] for approximately 2 seconds.

The factory setting is [9].

### When using a Panasonic DVD recorder

Change the unit's remote control code to match the remote control code of the DVD recorder.

Preparations: Check the remote control code of the DVD recorder.

For about one second press [ENTER] and the button ([1], [2] or [3]) which is the same number as the remote control code set by the DVD recorder.

The factory setting is [1].



# CD PLAYER











## RECEIVER









a re-master mode

### **CODES**



This remote control can operate Panasonic and Technics audio-visual equipment that has remote control sensors. You may need to change the remote control code.

It can also operate some other brands of televisions, video cassette players, and DVD players. Check the table for the brand and enter the code as follows.



- Note that this remote control cannot operate some equipment and that it may not be able to perform some operations.
- Re-enter the codes after you change the batteries.

#### Code table

|           | TV                    | VCR                      | DVD<br>player |
|-----------|-----------------------|--------------------------|---------------|
| Panasonic | 01/02/26              | 01/02/09/33              | 01/40